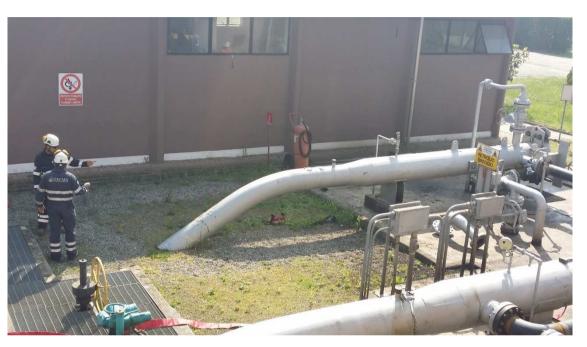

## NITROGEN DISPLACEMENT – FERRERA - AIGLE

- Client: ENI R&M
- Pipeline Location: Italy & Switzerland
- Period: March April 2015
- Product: Crude & Diesel
- Diameter: 20 16 12''
- Length: about 350 km 240 km Italy & 100 km Switzerland

## NITROGEN DISPLACEMENT – FERRERA - AIGLE

• DETAILED ENGINEERING – PIG SUPPLY & TRACKING – ON-SITE OPERATIONS & SUPERVISION

#### **Brief description:**

- Philosophy & Pigging Strategy: Displacement direction
- Calculations, Specification & Procedure: Nitrogen quantities, timing, Pumper Flow rate
- Equipment Design & Supply: Plant Upgrade, Pigs Design & Supplying,
- On-Site Operations: Pig Tracking, Launching & Receiving, Supervision

#### NITROGEN DISPLACEMENT – FERRERA - AIGLE