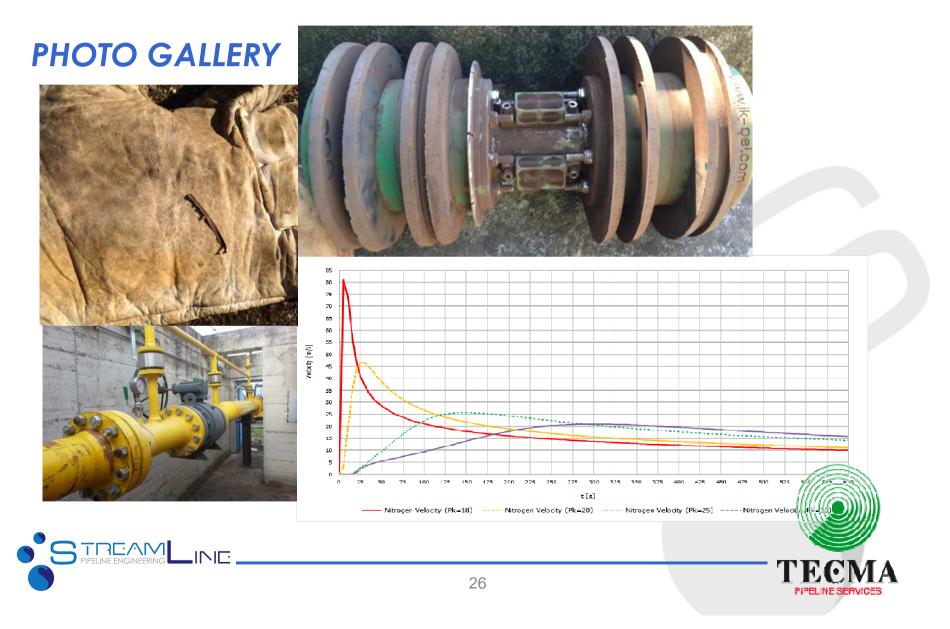

#### Shared Activities

## NITROGEN DISPLACEMENT – FERRERA - AIGLE

- Client: ENI R&M
- Pipeline Location: Italy & Switzerland
- Period: March April 2015
- Product: Crude & Diesel
- Diameter: 20 16 12''
- Length: about 350 km 240 km Italy & 100 km Switzerland

Progressive [m]

## NITROGEN DISPLACEMENT – FERRERA - AIGLE

• DETAILED ENGINEERING – PIG SUPPLY & TRACKING – ON-SITE OPERATIONS & SUPERVISION

#### **Brief description:**

- Philosophy & Pigging Strategy: Displacement direction
- Calculations, Specification & Procedure: Nitrogen quantities, timing, Pumper Flow rate
- Equipment Design & Supply: Plant Upgrade, Pigs Design & Supplying,
- On-Site Operations: Pig Tracking, Launching & Receiving, Supervision