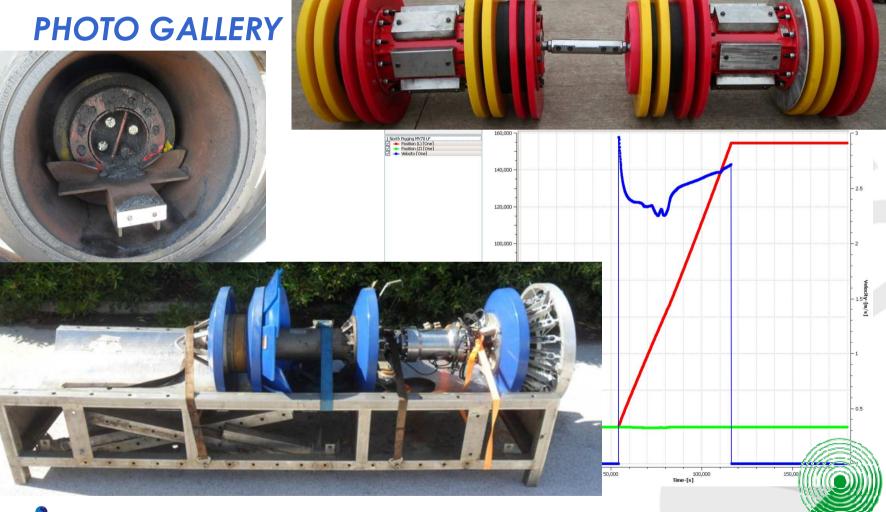

ny (TMPC)
- Location: Canale di Sicilia
- Period: 2012
- Pipeline Fluid: Natural Gas
- Diameter: Three off ND 20"- Three off ND 26"
- Length: 150 km each





## **ILI & SEALINE PIGGABILITY**

- TURN KEY IN LINE INSPECTION
  - PIGGABILITY & FLOW PARAMETERS, PIPELINE CLEANING, PIG SUPPLY, INSPECTION, LOGISTICS, ON-SITE OPERATIONS

#### **Brief description:**

- Philosophy & Pigging Strategy: standard inspection activity
- Calculations, Specification & Procedure: Gas flow rates for each pipeline, pig velocity evaluation
- Equipment Design & Supply: Regulation valves design, Gauging and caliper pigs, Cleaning Pigs, Intelligent Pigs
- On-Site Operations: Launching & Receiving, inspection, integrity assessment, logistics, supervision



#### Shared Activities

## **ILI & SEALINE PIGGABILITY**





ТЕСМА

PIPELINE SERVICES

## **POST ILI CLEANING OPERATION**

- Client: Air Liquide
- Location: Castelnuovo Lonato
- Period: 2014
- Pipeline Fluid: Oxygen & Nitrogen
- Diameter: 8''
- Length: 34 km







## POST ILI CLEANING OPERATION

- TURN KEY IN LINE INSPECTION
  - DEFINITION OF CLEANING & FLOW PARAMETERS, PIPELINE CLEANING, PIG SUPPLY, INSPECTION, LOGISTICS, ON-SITE OPERATIONS

#### Brief description:

- Philosophy & Pigging Strategy: Cleaning & Blow down Direction
- Calculations, Specification & Procedure: Nitrogen Quantities for cleaning operations, Scheduling, Flow-Rates, Saltation velocity definition, Pressurization & Blow Down Calculations
- Equipment Design & Supply: Plant upgrade, Pumper Definition, Nitrogen Supply, Logistics, cleaning & foam pigs, caliper pigs
- On-Site O