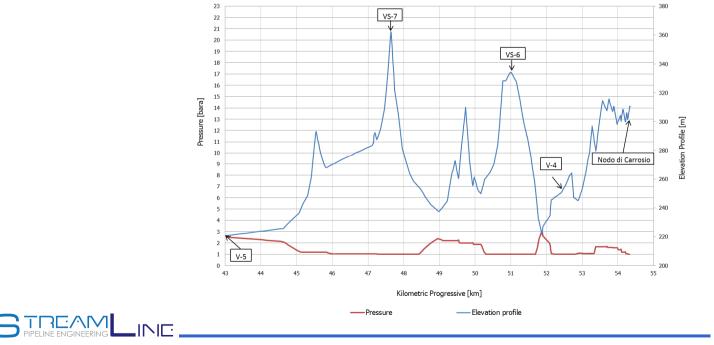

## NITROGEN DISPLACEMENT – FERRERA - AIGLE

- Client: ENI R&M
- Pipeline Location: Italy & Switzerland
- Period: March April 2015
- Product: Crude & Diesel
- Diameter: 20 16 12''
- Length: about 350 km 240 km Italy & 100 km Switzerland

Progressive [m]

## NITROGEN DISPLACEMENT – FERRERA - AIGLE

• DETAILED ENGINEERING – PIG SUPPLY & TRACKING – ON-SITE OPERATIONS & SUPERVISION

#### **Brief description:**

- Philosophy & Pigging Strategy: Displacement direction
- Calculations, Specification & Procedure: Nitrogen quantities, timing, Pumper Flow rate
- Equipment Design & Supply: Plant Upgrade, Pigs Design & Supplying,
- On-Site Operations: Pig Tracking, Launching & Receiving, Supervision