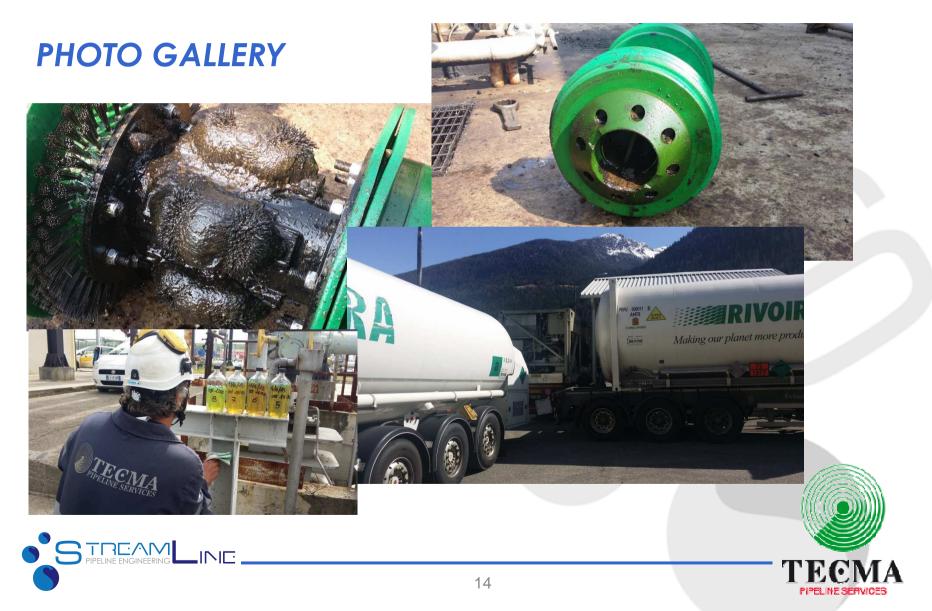

## NITROGEN DISPLACEMENT – FERRERA - AIGLE

- Client: ENI R&M
- Pipeline Location: Italy & Switzerland
- Period: March April 2015
- Product: Crude & Diesel
- Diameter: 20 16 12''
- Length: about 350 km 240 km Italy & 100 km Switzerland

Progressive [m]

## NITROGEN DISPLACEMENT – FERRERA - AIGLE

• DETAILED ENGINEERING – PIG SUPPLY & TRACKING – ON-SITE OPERATIONS & SUPERVISION

#### **Brief description:**

- Philosophy & Pigging Strategy: Displacement direction
- Calculations, Specification & Procedure: Nitrogen quantities, timing, Pumper Flow rate
- Equipment Design & Supply: Plant Upgrade, Pigs Design & Supplying,
- On-Site Operations: Pig Tracking, Launching & Receiving, Supervision

#### NITROGEN DISPLACEMENT – FERRERA - AIGLE