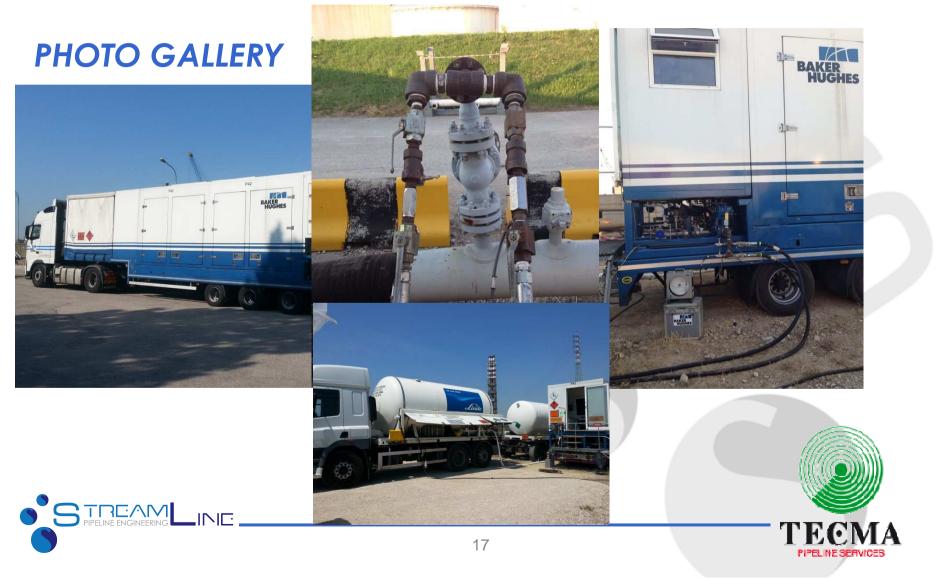

lient: IES Mantova (MOL Group)
- Location: Venice-Mantova Italy
- Period: July-September 2014
- **Product: Crude Oil**
- **Diameter: 24 10''**
- Length: 120 km





#### PIPELINE CLEANING FOR CRUDE TO REFINED PRODUCT RE-CONVERSION

- TURN-KEY PROJECT FOR CLEANING OPERATIONS & NITROGEN DISPLACEMENT:
  - DETAILED ENGINEERING, TOOLS & PIG SUPPLY, MANAGEMENT, LOGISTICS, ON-SITE OPERATIONS

#### Brief description:

- Philosophy & Pigging Strategy: Cleaning Pigs runs
- Calculations, Specification & Procedure: Cleaning product Quantities, Scheduling, Nitrogen Quantities, Flow-Rates
- Equipment Design & Supply: Pumper Definition, Nitrogen Supply
- On-Site Operations: Pig Tracking, Launching & Receiving, Management & Supervision



#### PIPELINE CLEANING FOR CRUDE TO REFINED PRODUCT RE-CONVERSION



#### Shared Activities

#### **STUCK PIG DISLODGING**

- Client: ENI R&M
- Location: Ferrera Fegino DN12''
- Period: October 2013
- Diameter: 12"
- Length: 82 km 11 km Displaced





## **PIG STUCK DISLODGING**

- NITROGEN DISPLACEMENT WITHOUT PIG:
  - ENGINEERING, CALCULATIONS, PROCEDURE & ON-SITE SUPERVISION

#### **Brief description:**

- Philosophy & Pigging Strategy: injection point, flow direction
- Calculations, Specification & Procedure: Scheduling, Nitrogen Quantities, Flow-Rates, blow-down simulation
- Equipment Design & Supply: Pumper Definition, Nitrogen Supply
- On-Site Operations: Pig recovery, Management & Supervision





#### **PIG STUCK DISLODGING**



## **ILI & SEALINE PIGGABILITY**

- Client: Trans Mediterranean Pipeline Company (TMPC)
- Location: Canale di Sicilia
-