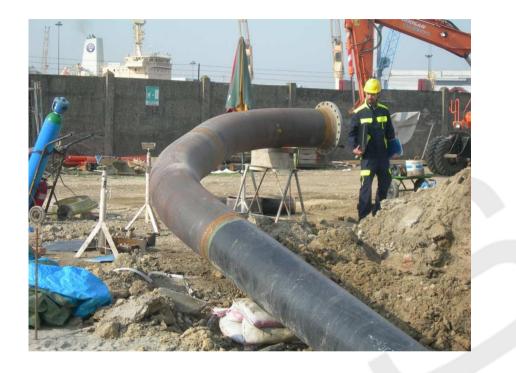

## **PRE-COMMISSIONING**

STREAMLINE ACTIVITY

- Client: Saipem
- Location: Nord Stream
- Period: 2007-2009
- Diameter: 48"
- Length: 1200 km
- ENGINEERING
  - GENERAL SPECIFICATION: Issuing of general Specifications for Cleaning, Flooding, de-watering and Drying

## **PRE-COMMISSIONING**

**TECMA ACTIVITY** 

- Client: ISAB ERG (LUKOIL)
- Location: SICILY
- Period: 2011-2012-2013
- Diameter: 16"(12 KM), 8",10",12",20",28" (PIER TO REFINERY DEPOT each section 3 km)
- TURN KEY PRE-COMMISSIONING ACTIVITIES
  - PIPELINE CLEANING, FLOODING, HYDROTESTING, DE-WATERING & DRYING, PIG SUPPLY, LOGISTICS, ON-SITE OPERATIONS