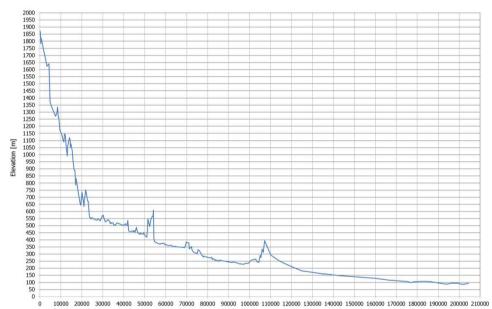

## NITROGEN DISPLACEMENT – FERRERA - AIGLE

- Client: ENI R&M
- Pipeline Location: Italy & Switzerland
- Period: March April 2015
- Product: Crude & Diesel
- Diameter: 20 16 12''
- Length: about 350 km 240 km Italy & 100 km Switzerland

Progressive [m]

## NITROGEN DISPLACEMENT – FERRERA - AIGLE

• DETAILED ENGINEERING – PIG SUPPLY & TRACKING – ON-SITE OPERATIONS & SUPERVISION

#### **Brief description:**

- Philosophy & Pigging Strategy: Displacement direction
- Calculations, Specification & Procedure: Nitrogen quantities, timing, Pumper Flow rate
- Equipment Design & Supply: Plant Upgrade, Pigs Design & Supplying,
- On-Site Operations: Pig Tracking, Launching & Receiving, Supervision