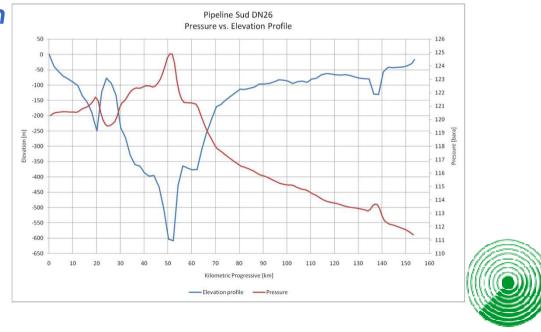

## **ILI & SEALINE PIGGABILITY**

- Client: Trans Mediterranean Pipeline Company (TMPC)
- Location: Canale di Sicilia
- Period: 2012
- Pipeline Fluid: Natural Gas
- Diameter: Three off ND 20"- Three off ND 26"
- Length: 150 km each

## **ILI & SEALINE PIGGABILITY**

- TURN KEY IN LINE INSPECTION
  - PIGGABILITY & FLOW PARAMETERS, PIPELINE CLEANING, PIG SUPPLY, INSPECTION, LOGISTICS, ON-SITE OPERATIONS

#### **Brief description:**

- Philosophy & Pigging Strategy: standard inspection activity
- Calculations, Specification & Procedure: Gas flow rates for each pipeline, pig velocity evaluation
- Equipment Design & Supply: Regulation valves design, Gauging and caliper pigs, Cleaning Pigs, Intelligent Pigs
- On-Site Operations: Launching & Receiving, inspection, integrity assessment, logistics, supervision